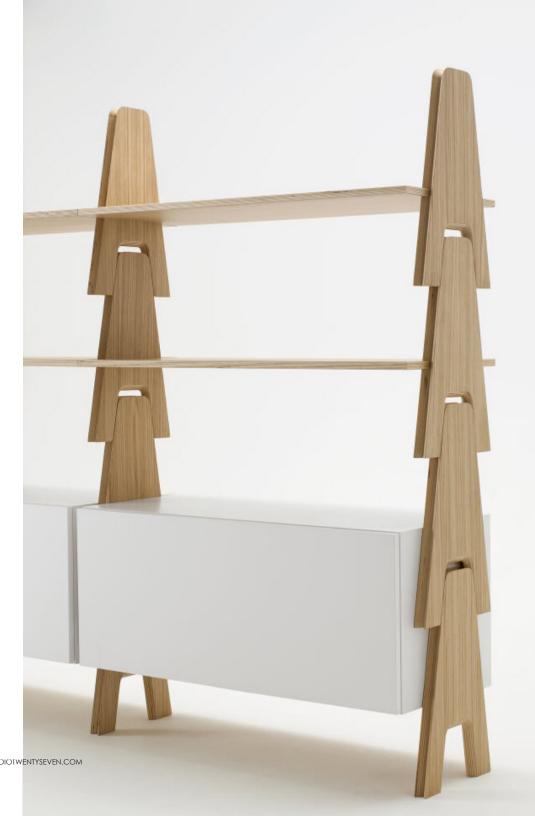

## **STUDIOTWENTYSEVEN**

CAVALLETTO BOOKCASE **ANGELO MANGIAROTTI** DESIGN 1953 SIGNED, SERIAL NUMBER AND CERTIFICATE OF AUTHENTICITY

NATURAL OAK STRUCTURE WITH OPTIONAL BOTTOM STORAGE PAINTED WHITE BROWN OR DARK OAK STRUCTURE WITH OPTIONAL BOTTOM STORAGE PAINTED GRAY SINGLE OR DOUBLE DRAWERS WITHIN THE STORAGE UNIT PRODUCTION TIME 14-16 WEEKS MADE IN ITALY