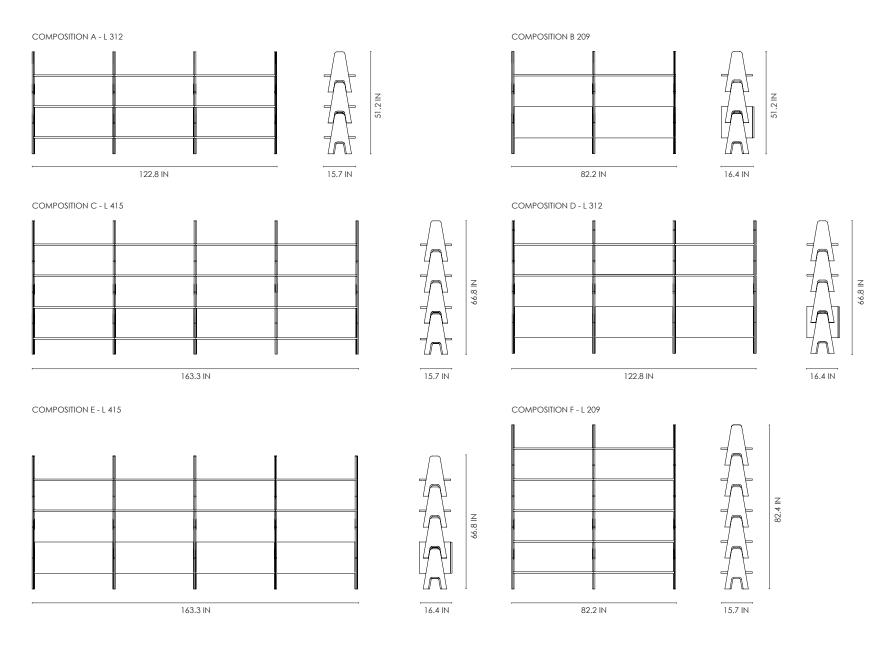

COMPOSITION A - L 312

IN H 51.2 W 122.8 D 15.7 CM H 130.3 W 312 D 40

COMPOSITION B 209

IN H 51.2 W 82.2 D 16.4 CM H 130.3 W 209 D 41.8

COMPOSITION C - L 415

IN H 66.8 W 163.3 D 15.7 CM H 169.8 W 415 D 40

COMPOSITION D - L 312

IN H 66.8 W 122.8 D 16.4 CM H 169.8 W 312 D 41.8

COMPOSITION E - L 415

IN H 66.8 W 163.3 D 16.4 CM H 169.8 W 415 D 41.8

COMPOSITION F - L 209

IN H 82.4 W 82.2 D 15.7 CM H 209.3 W 209 D 40