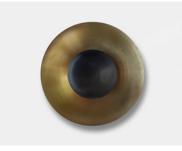

## **STUDIOTWENTYSEVEN**

METROPOLIS SCONCE BY **JAN GARNCAREK** SIGNED, SERIAL NUMBER AND CERTIFICATE OF AUTHENTICITY

MATTE OR SHINE SPUN BRASS PLATE AND SPHERE WITH BRASS, DIM, NOIR, ECLIPSE OR BLANC FINISH SPUN BRASS PLATE AND SPHERE WITH COPPER SHINE FINISH SPUN BRASS PLATE AND SPHERE WITH AGED FINISH PRODUCTION TIME 8-10 WEEKS MADE IN POLAND

## STUDIOTWENTYSEVEN

SHINE BRASS

DIM MATTE BRASS

**DIM SHINE** BRASS

MATTE BRASS

NOIR MATTE BRASS

NOIR SHINE BRASS