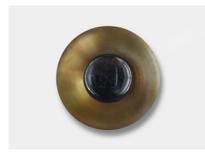

## **STUDIOTWENTYSEVEN**

METROPOLIS SCONCE BY **JAN GARNCAREK** SIGNED, SERIAL NUMBER AND CERTIFICATE OF AUTHENTICITY

MATTE OR SHINE SPUN BRASS PLATE AND SPHERE WITH BRASS, DIM, NOIR, ECLIPSE OR BLANC FINISH SPUN BRASS PLATE AND SPHERE WITH COPPER SHINE FINISH SPUN BRASS PLATE AND SPHERE WITH AGED FINISH PRODUCTION TIME 8-10 WEEKS MADE IN POLAND

## STUDIOTWENTYSEVEN

ECLIPSE MATTE BRASS

ECLIPSE SHINE BRASS

BLANC MATTE BRASS

BLANC SHINE BRASS

COPPER SHINE BRASS

**AGED** BRASS