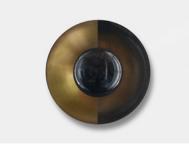

## **STUDIOTWENTYSEVEN**

METROPOLIS SCONCE BY **JAN GARNCAREK** SIGNED, SERIAL NUMBER AND CERTIFICATE OF AUTHENTICITY

MATTE OR SHINE SPUN BRASS PLATE AND SPHERE WITH BRASS, DIM, NOIR, ECLIPSE OR BLANC FINISH SPUN BRASS PLATE AND SPHERE WITH COPPER SHINE FINISH SPUN BRASS PLATE AND SPHERE WITH AGED FINISH PRODUCTION TIME 8-10 WEEKS MADE IN POLAND

## STUDIOTWENTYSEVEN

SHINE BRASS

DIM MATTE BRASS

**DIM SHINE** BRASS

MATTE BRASS

NOIR MATTE BRASS

NOIR SHINE BRASS

## STUDIOTWENTYSEVEN

ECLIPSE MATTE BRASS

ECLIPSE SHINE BRASS

BLANC MATTE BRASS

BLANC SHINE BRASS

COPPER SHINE BRASS

**AGED** BRASS