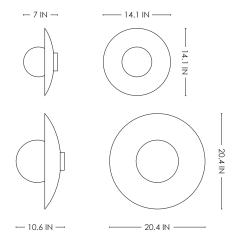

METROPOLIS SCONCE 36

IN H 14.1 W 14.1 D 7 CM H 36 W 36 D 18

METROPOLIS SCONCE 52

IN H 20.4 W 20.4 D 10.6 CM H 52 W 52 D 27