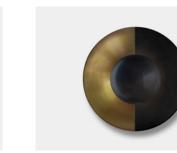

## **STUDIOTWENTYSEVEN**

METROPOLIS SCONCE BY **JAN GARNCAREK** SIGNED, SERIAL NUMBER AND CERTIFICATE OF AUTHENTICITY

MATTE OR SHINE SPUN BRASS PLATE AND SPHERE WITH BRASS, DIM, NOIR, ECLIPSE OR BLANC FINISH SPUN BRASS PLATE AND SPHERE WITH COPPER SHINE FINISH SPUN BRASS PLATE AND SPHERE WITH AGED FINISH PRODUCTION TIME 8-10 WEEKS MADE IN POLAND

## STUDIOTWENTYSEVEN

ECLIPSE MATTE BRASS

ECLIPSE SHINE BRASS

BLANC MATTE BRASS

BLANC SHINE BRASS

COPPER SHINE BRASS

**AGED** BRASS