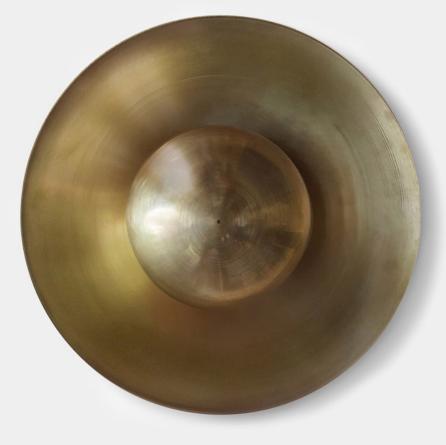

## **STUDIOTWENTYSEVEN**

METROPOLIS SCONCE BY **JAN GARNCAREK** SIGNED, SERIAL NUMBER AND CERTIFICATE OF AUTHENTICITY

MATTE OR SHINE SPUN BRASS PLATE AND SPHERE WITH BRASS, DIM, NOIR, ECLIPSE OR BLANC FINISH SPUN BRASS PLATE AND SPHERE WITH COPPER SHINE FINISH SPUN BRASS PLATE AND SPHERE WITH AGED FINISH PRODUCTION TIME 8-10 WEEKS MADE IN POLAND

## STUDIOTWENTYSEVEN

SHINE BRASS

DIM MATTE BRASS

**DIM SHINE** BRASS

MATTE BRASS

NOIR MATTE BRASS

NOIR SHINE BRASS

## STUDIOTWENTYSEVEN

ECLIPSE MATTE BRASS

ECLIPSE SHINE BRASS

BLANC MATTE BRASS

BLANC SHINE BRASS

COPPER SHINE BRASS

**AGED** BRASS