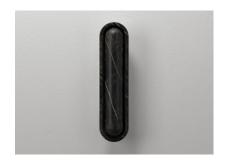

## **STUDIOTWENTYSEVEN**

HOLLOW 3 SCONCE BY **BOLDIZAR SENTESKI** EXCLUSIVELY FOR STUDIOTWENTYSEVEN NUMBERED EDITION SIGNED, SERIAL NUMBER AND CERTIFICATE OF AUTHENTICITY HOLLOW COLLECTION

HONED WHITE ONYX, PINK ONYX OR PORT SAINT LAURENT MARBLE HARDWARE IN POLISHED ALUMINUM, LIGHT OR DARK PATINATED BRONZE 12 W LED BULB 2700 K CE CERTIFIED PRODUCTION TIME 12-14 WEEKS MADE IN ITALY

## **STUDIOTWENTYSEVEN**

PORT SAINT LAURENT HONED MARBLE

WHITE HONED ONYX

PINK HONED ONYX

HARDWARE FINISHES

LIGHT PATINATED CAST BRONZE

DARK PATINATED CAST BRONZE

POLISHED ALUMINUM