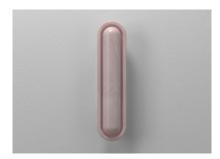

## **STUDIOTWENTYSEVEN**

HOLLOW 3 SCONCE BY **BOLDIZAR SENTESKI** EXCLUSIVELY FOR STUDIOTWENTYSEVEN NUMBERED EDITION SIGNED, SERIAL NUMBER AND CERTIFICATE OF AUTHENTICITY HOLLOW COLLECTION

HONED WHITE ONYX, PINK ONYX OR PORT SAINT LAURENT MARBLE HARDWARE IN POLISHED ALUMINUM, LIGHT OR DARK PATINATED BRONZE 12 W LED BULB 2700 K CE CERTIFIED PRODUCTION TIME 12-14 WEEKS MADE IN ITALY

IN H 18.1 W 3.5 D 4.7 CM H 46 W 9 D 12