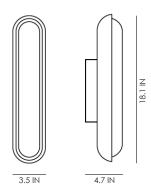

## **STUDIOTWENTYSEVEN**

HOLLOW 3 SCONCE BY **BOLDIZAR SENTESKI** EXCLUSIVELY FOR STUDIOTWENTYSEVEN NUMBERED EDITION SIGNED, SERIAL NUMBER AND CERTIFICATE OF AUTHENTICITY HOLLOW COLLECTION

HONED WHITE ONYX, PINK ONYX OR PORT SAINT LAURENT MARBLE HARDWARE IN POLISHED ALUMINUM, LIGHT OR DARK PATINATED BRONZE 12 W LED BULB 2700 K CE CERTIFIED PRODUCTION TIME 12-14 WEEKS MADE IN ITALY

IN H 18.1 W 3.5 D 4.7 CM H 46 W 9 D 12