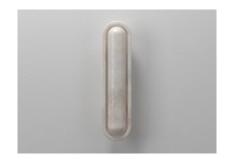

## **STUDIOTWENTYSEVEN**

HOLLOW 3 SCONCE BY **BOLDIZAR SENTESKI** EXCLUSIVELY FOR STUDIOTWENTYSEVEN NUMBERED EDITION SIGNED, SERIAL NUMBER AND CERTIFICATE OF AUTHENTICITY HOLLOW COLLECTION

HONED WHITE ONYX, PINK ONYX OR PORT SAINT LAURENT MARBLE HARDWARE IN POLISHED ALUMINUM, LIGHT OR DARK PATINATED BRONZE 12 W LED BULB 2700 K CE CERTIFIED PRODUCTION TIME 12-14 WEEKS MADE IN ITALY

## **STUDIOTWENTYSEVEN**

PORT SAINT LAURENT HONED MARBLE

WHITE HONED ONYX

PINK HONED ONYX

HARDWARE FINISHES

LIGHT PATINATED CAST BRONZE

DARK PATINATED CAST BRONZE

POLISHED ALUMINUM