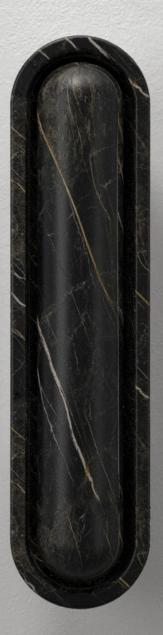

## **STUDIOTWENTYSEVEN**

HOLLOW 3 SCONCE BY **BOLDIZAR SENTESKI** EXCLUSIVELY FOR STUDIOTWENTYSEVEN NUMBERED EDITION SIGNED, SERIAL NUMBER AND CERTIFICATE OF AUTHENTICITY HOLLOW COLLECTION

HONED WHITE ONYX, PINK ONYX OR PORT SAINT LAURENT MARBLE HARDWARE IN POLISHED ALUMINUM, LIGHT OR DARK PATINATED BRONZE 12 W LED BULB 2700 K CE CERTIFIED PRODUCTION TIME 12-14 WEEKS MADE IN ITALY

## **STUDIOTWENTYSEVEN**

PORT SAINT LAURENT HONED MARBLE

WHITE HONED ONYX

PINK HONED ONYX

HARDWARE FINISHES

LIGHT PATINATED CAST BRONZE

DARK PATINATED CAST BRONZE

POLISHED ALUMINUM