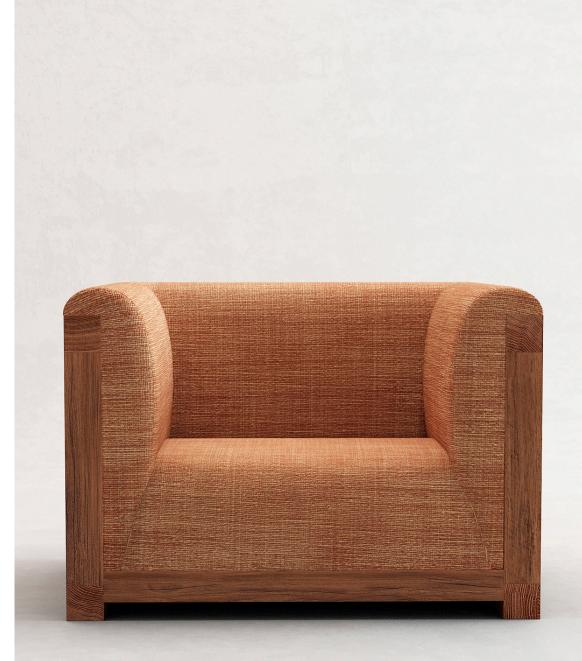

## NEW YORK MIAMI LONDON BY APPOINTMENT ONLY ENQUIRE@STUDIOTWENTYSEVEN.COM WWW.STUDIOTWENTYSEVEN.COM

SHOWN IN ORANGE MOSS BY BISSON BRUNEEL RECLAIMED BRUSHED AND OILED OAK FRAME INTERCHANGEABLE PANELS IN WAXED PARCHMENT, BRASS, BURL OAK, MARBLE OR UPHOLSTERY PRODUCTION TIME 10-12 WEEKS MADE IN FRANCE BY ATELIER BRIMBOIS

IN H 28.5 W 39 D 30.5 SH 15 CM H 72.5 W 99 D 77.5 SH 38

ANDREA ARMCHAIR BY **PAUL DU PRÉ DE SAINT MAUR** EXCLUSIVELY FOR STUDIOTWENTYSEVEN NUMBERED EDITION SIGNED, SERIAL NUMBER AND CERTIFICATE OF AUTHENTICITY CINQUECENTO COLLECTION