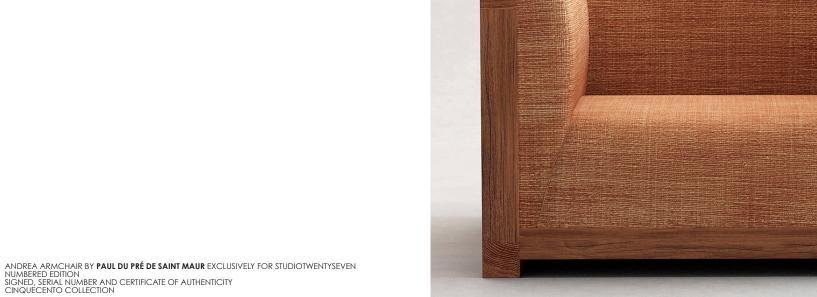

## NEW YORK MIAMI LONDON BY APPOINTMENT ONLY ENQUIRE@STUDIOTWENTYSEVEN.COM WWW.STUDIOTWENTYSEVEN.COM

SHOWN IN ORANGE MOSS BY BISSON BRUNEEL RECLAIMED BRUSHED AND OILED OAK FRAME INTERCHANGEABLE PANELS IN WAXED PARCHMENT, BRASS, BURL OAK, MARBLE OR UPHOLSTERY PRODUCTION TIME 10-12 WEEKS HANDMADE IN FRANCE BY ATELIER BRIMBOIS

IN H 28.5 W 39 D 30.5 SH 15 CM H 72.5 W 99 D 77.5 SH 38