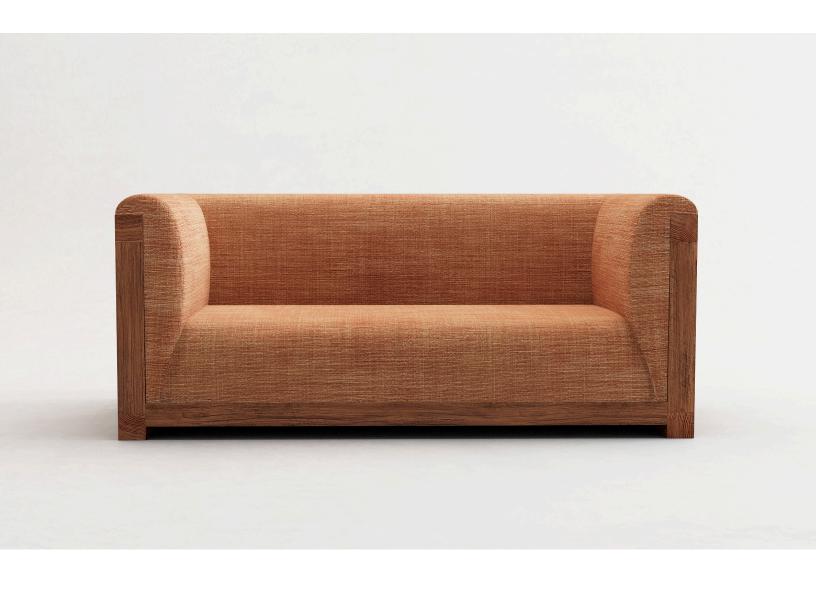

## **STUDIOTWENTYSEVEN**

CARLINO SOFA BY **PAUL DU PRÉ DE SAINT MAUR** EXCLUSIVELY FOR STUDIOTWENTYSEVEN NUMBERED EDITION SIGNED, SERIAL NUMBER AND CERTIFICATE OF AUTHENTICITY CINQUECENTO COLLECTION

SHOWN IN ORANGE MOSS BY BISSON BRUNEEL RECLAIMED BRUSHED AND OILED OAK FRAME INTERCHANGEABLE PANELS IN WAXED PARCHMENT, BRASS, BURL OAK, MARBLE OR UPHOLSTERY PRODUCTION TIME 10-12 WEEKS MADE IN FRANCE BY ATELIER BRIMBOIS

IN H 28.5 W 63 D 31.5 SH 15 CM H 72.5 W 160 D 80 SH 38