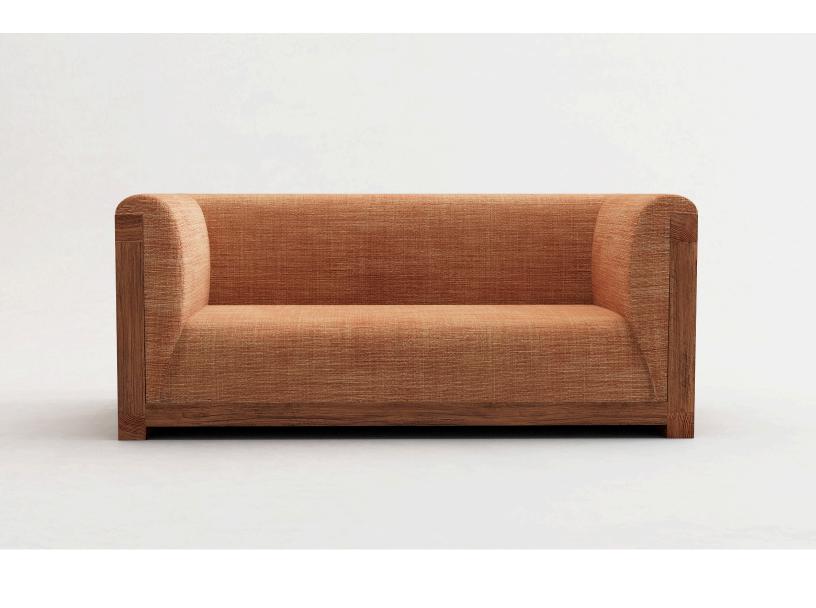

## **STUDIOTWENTYSEVEN**

CARLINO SOFA BY **PAUL DU PRÉ DE SAINT MAUR** EXCLUSIVELY FOR STUDIOTWENTYSEVEN NUMBERED EDITION SIGNED, SERIAL NUMBER AND CERTIFICATE OF AUTHENTICITY CINQUECENTO COLLECTION

SHOWN IN ORANGE MOSS BY BISSON BRUNEEL RECLAIMED BRUSHED AND OILED OAK FRAME INTERCHANGEABLE PANELS IN WAXED PARCHMENT, BRASS, BURL OAK, MARBLE OR UPHOLSTERY PRODUCTION TIME 10-12 WEEKS HANDMADE IN FRANCE BY ATELIER BRIMBOIS

IN H 28.5 W 63 D 31.5 SH 15 CM H 72.5 W 160 D 80 SH 38