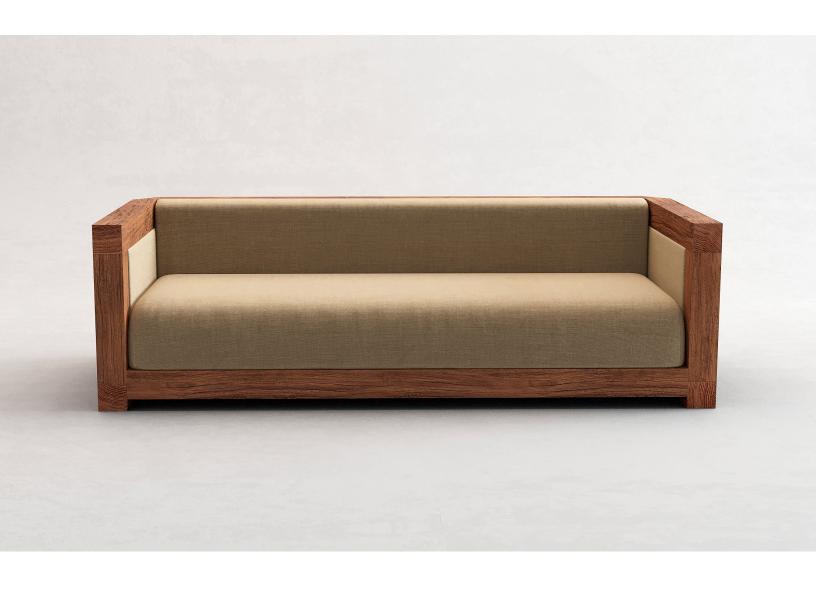

## **STUDIOTWENTYSEVEN**

CARLO SOFA BY **PAUL DU PRÉ DE SAINT MAUR** EXCLUSIVELY FOR STUDIOTWENTYSEVEN NUMBERED EDITION SIGNED, SERIAL NUMBER AND CERTIFICATE OF AUTHENTICITY CINQUECENTO COLLECTION

SHOWN IN VOLTERRA WHEAT BY C&C MILANO RECLAIMED BRUSHED AND OILED OAK FRAME INTERCHANGEABLE PANELS IN WAXED PARCHMENT, BRASS, BURL OAK, MARBLE OR UPHOLSTERY PRODUCTION TIME 10-12 WEEKS HANDMADE IN FRANCE BY ATELIER BRIMBOIS

IN H 25.6 W 86.6 D 35.4 SH 15 CM H 65 W 220 D 90 SH 38