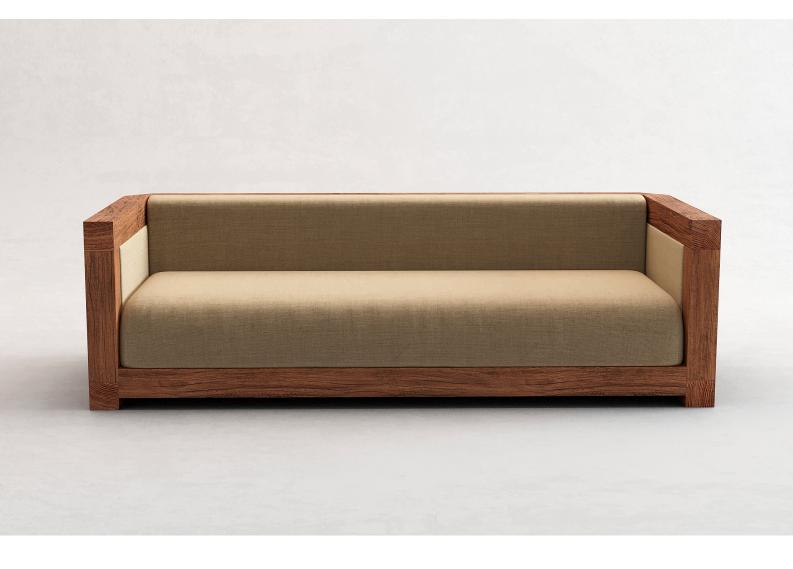

## **STUDIOTWENTYSEVEN**

CARLO SOFA BY **PAUL DU PRÉ DE SAINT MAUR** EXCLUSIVELY FOR STUDIOTWENTYSEVEN NUMBERED EDITION SIGNED, SERIAL NUMBER AND CERTIFICATE OF AUTHENTICITY CINQUECENTO COLLECTION

SHOWN IN VOLTERRA WHEAT BY C&C MILANO RECLAIMED BRUSHED AND OILED OAK FRAME INTERCHANGEABLE PANELS IN WAXED PARCHMENT, BRASS, BURL OAK, MARBLE OR UPHOLSTERY PRODUCTION TIME 10-12 WEEKS MADE IN FRANCE BY ATELIER BRIMBOIS

IN H 25.6 W 86.6 D 35.4 SH 15 CM H 65 W 220 D 90 SH 38