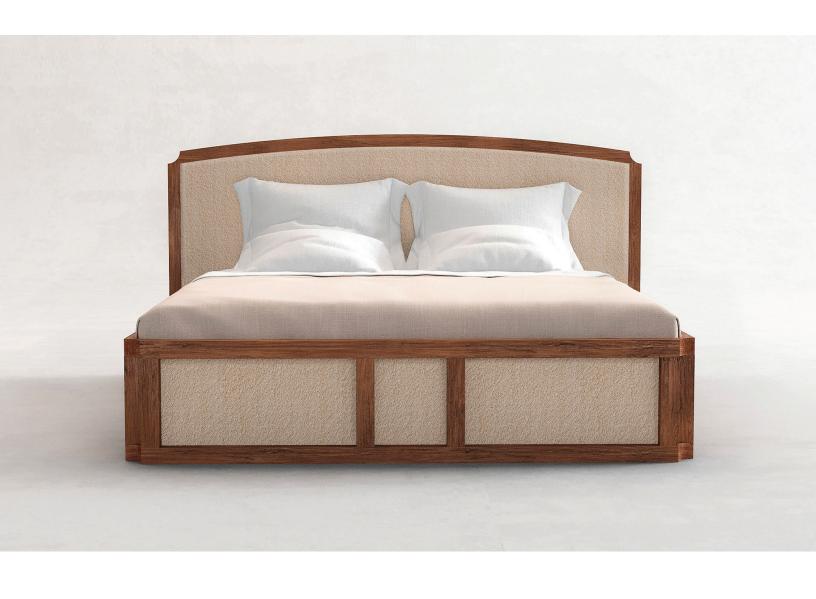

## **STUDIOTWENTYSEVEN**

MICHELANGELO BED BY **PAUL DU PRÉ DE SAINT MAUR** EXCLUSIVELY FOR STUDIOTWENTYSEVEN NUMBERED EDITION SIGNED, SERIAL NUMBER AND CERTIFICATE OF AUTHENTICITY CINQUÉCENTO COLLECTION

SHOWN IN KARAKORUM BY DEDAR RECLAIMED BRUSHED AND OILED OAK FRAME PRODUCTION TIME 10-12 WEEKS MADE IN FRANCE BY ATELIER BRIMBOIS

IN H 47.6 W 91.3 D 95.3 FH 16.1 CM H 121 W 232 D 242 FH 41