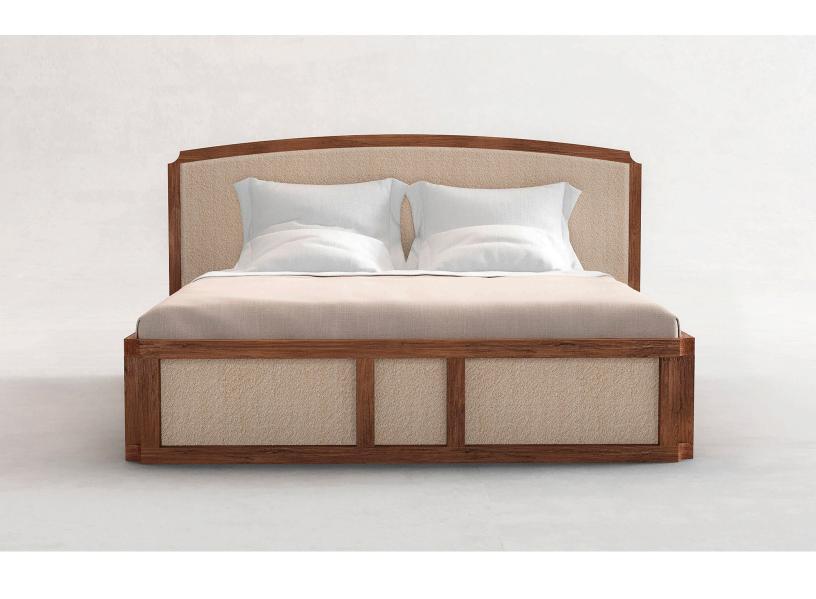

## **STUDIOTWENTYSEVEN**

MICHELANGELO BED BY **PAUL DU PRÉ DE SAINT MAUR** EXCLUSIVELY FOR STUDIOTWENTYSEVEN NUMBERED EDITION SIGNED, SERIAL NUMBER AND CERTIFICATE OF AUTHENTICITY CINQUÉCENTO COLLECTION

SHOWN IN KARAKORUM BY DEDAR RECLAIMED BRUSHED AND OILED OAK FRAME PRODUCTION TIME 10-12 WEEKS HANDMADE IN FRANCE BY ATELIER BRIMBOIS

IN H 47.6 W 91.3 D 95.3 FH 16.1 CM H 121 W 232 D 242 FH 41