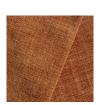

SHOWN IN KARAKORUM BY DEDAR RECLAIMED BRUSHED AND OILED OAK FRAME PRODUCTION TIME 10-12 WEEKS HANDMADE IN FRANCE BY ATELIER BRIMBOIS

IN H 47.6 W 91.3 D 95.3 FH 16.1 CM H 121 W 232 D 242 FH 41

## **STUDIOTWENTYSEVEN**

BURGUNDY OCHRE PERRINE ROUSSEAU

VOLTERRA WHEAT C&C MILANO

KARAKORUM DEDAR

GOLD VELVET ROSE UNIACKE AND FORTUNY

FOREST VELVET ROSE UNIACKE AND FORTUNY

WALNUT MOSS BISSON BRUNEEL

FOREST MOSS BISSON BRUNEEL