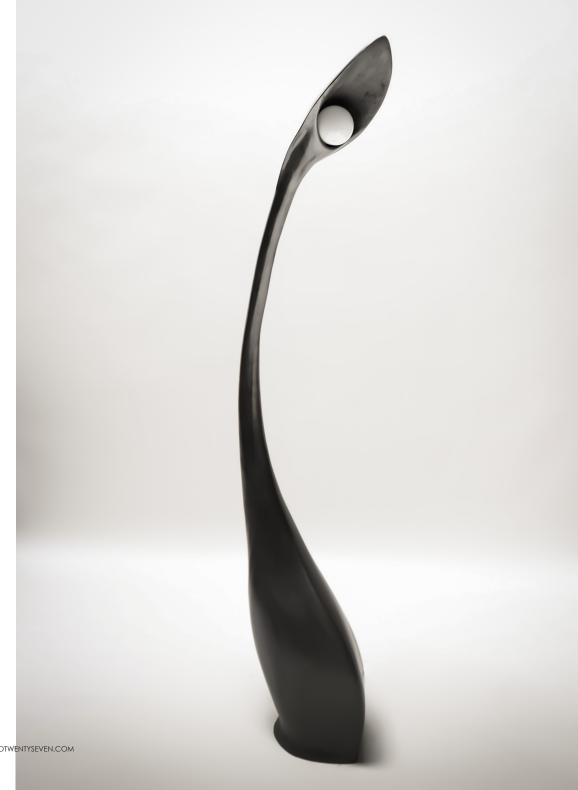

## **STUDIOTWENTYSEVEN**

HAND CARVED IN OAK, GRADIENT DARK OAK, BLACK TINT OAK, MATTE, SATIN, OR SHINY GRAPHITE RESIN, OR MULTI-PIGMENTED SAWDUST RESIN E27 LED BULB 220-240 V 50-60 HZ 3.4 W, 2700 K UL LISTED OR CE CERTIFIED PRODUCTION TIME 6-8 WEEKS MADE IN FRANCE

IN H 70.9 W 15.8 D 27.6 CM H 180 W 40 D 70

## **STUDIOTWENTYSEVEN**

**NATURAL** OAK

**GRADIENT DARK** OAK

BLACK TINT OAK

MATTE GRAPHITE RESIN

**SATIN** GRAPHITE RESIN

SHINY GRAPHITE RESIN

SIGNATURE FINISH MULTI-PIGMENTED SAWDUST RESIN