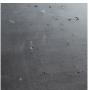

## STUDIOTWENTYSEVEN

VIA FLOOR LAMP BY **RÉMI CAPDEPUY** EXCLUSIVELY FOR STUDIOTWENTYSEVEN

HAND CARVED IN OAK, GRADIENT DARK OAK, BLACK TINT OAK, MATTE, SATIN, OR SHINY GRAPHITE RESIN, OR MULTI-PIGMENTED SAWDUST RESIN E27 LED BULB 220-240 V 50-60 HZ 3.4 W, 2700 K UL LISTED OR CE CERTIFIED PRODUCTION TIME 6-8 WEEKS MADE IN FRANCE

IN H 70.9 W 15.8 D 27.6 CM H 180 W 40 D 70



## **STUDIOTWENTYSEVEN**





NATURAL OAK

GRADIENT DARK OAK





BLACK TINT OAK

MATTE GRAPHITE RESIN

**SHINY** GRAPHITE RESIN



SIGNATURE FINISH MULTI-PIGMENTED SAWDUST RESIN

NEW YORK MIAMI LONDON



SATIN GRAPHITE RESIN

SIGNATURE FINISH MULTI-PIGMENTED SAWDUST RESIN