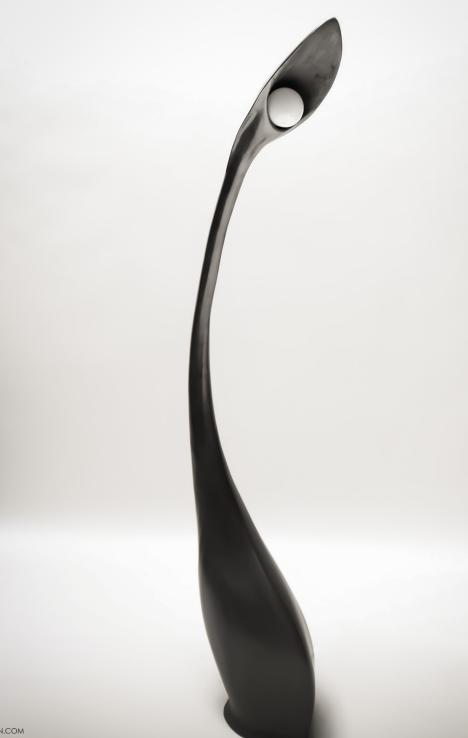

## STUDIOTWENTYSEVEN

VIA FLOOR LAMP BY **RÉMI CAPDEPUY** EXCLUSIVELY FOR STUDIOTWENTYSEVEN

HAND CARVED IN OAK, GRADIENT DARK OAK, BLACK TINT OAK, MATTE, SATIN, OR SHINY GRAPHITE RESIN, OR MULTI-PIGMENTED SAWDUST RESIN E27 LED BULB 220-240 V 50-60 HZ 3.4 W, 2700 K UL LISTED OR CE CERTIFIED PRODUCTION TIME 6-8 WEEKS MADE IN FRANCE

IN H 70.9 W 15.8 D 27.6 CM H 180 W 40 D 70