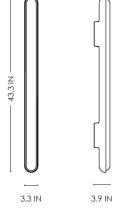

IN H 43.3 W 3.3 D 3.9 CM H 110 W 8.5 D 10

NEW YORK MIAMI LONDON BY APPOINTMENT ONLY ENQUIRE@STUDIOTWENTYSEVEN.COM WWW.STUDIOTWENTYSEVEN.COM