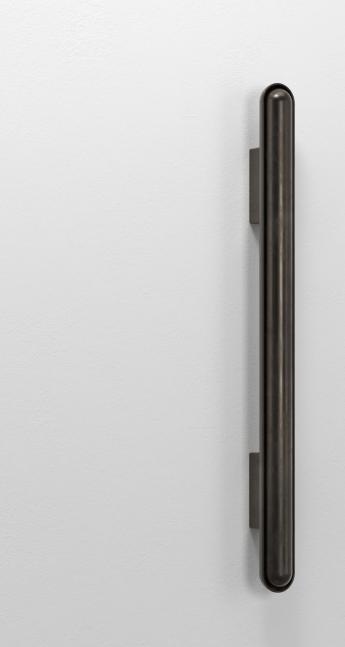

## **STUDIOTWENTYSEVEN**

HOLLOW 3-110 SCONCE BY **BOLDIZAR SENTESKI** EXCLUSIVELY FOR STUDIOTWENTYSEVEN NUMBERED EDITION SIGNED, SERIAL NUMBER AND CERTIFICATE OF AUTHENTICITY YEAR 2022

LIGHT OR DARK PATINATED CAST BRONZE OR MIRROR POLISHED CAST ALUMINUM INTEGRATED LED 12W 2700K DIMMABLE CE CERTIFIED PRODUCTION TIME 8-10 WEEKS MADE IN HUNGARY