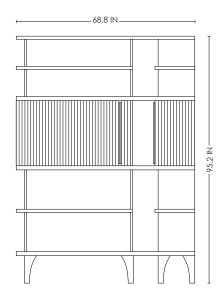

CUSTOM SIZE OR FINISH ON REQUEST

CHAMELEON CORNER BOOKCASE LOW

IN H 72 W 68.8 D 13.7 CM H 183 W 175 D 35

CHAMELEON CORNER BOOKCASE

IN H 95.2 W68.8 D 13.7 CM H 242 W 175 D 35