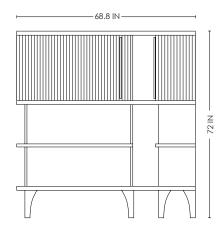

CUSTOM SIZE OR FINISH ON REQUEST

CHAMELEON CORNER BOOKCASE LOW

IN H 72 W 68.8 D 13.7 CM H 183 W 175 D 35

CHAMELEON CORNER BOOKCASE

IN H 95.2 W68.8 D 13.7 CM H 242 W 175 D 35