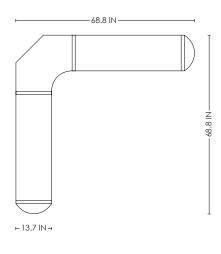

CUSTOM SIZE OR FINISH ON REQUEST

CHAMELEON CORNER BOOKCASE LOW

IN H 72 W 68.8 D 13.7 CM H 183 W 175 D 35

CHAMELEON CORNER BOOKCASE

IN H 95.2 W68.8 D 13.7 CM H 242 W 175 D 35