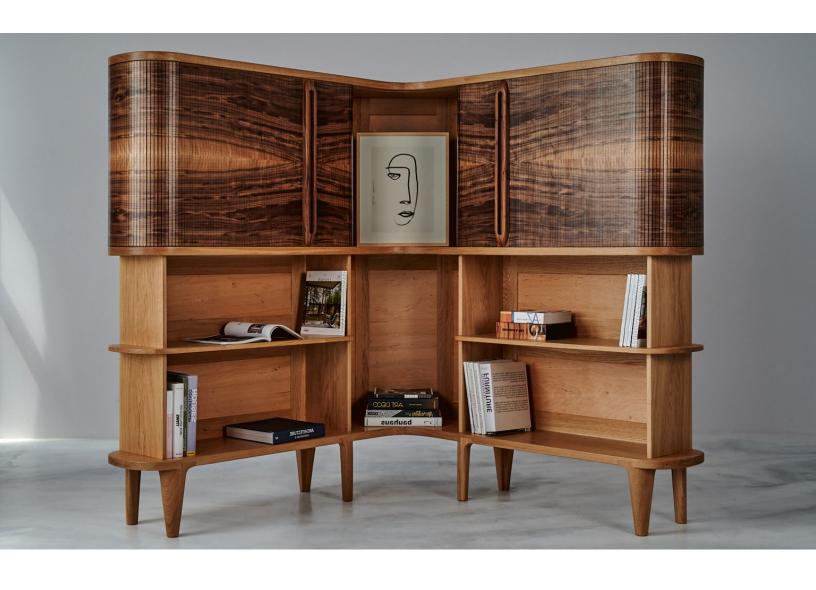

## **STUDIOTWENTYSEVEN**

CHAMELEON CORNER BOOKCASE BY **TOM BENSARI** EXCLUSIVELY FOR STUDIOTWENTYSEVEN NUMBERED EDITION SIGNED, SERIAL NUMBER AND CERTIFICATE OF AUTHENTICITY CHAMELEON COLLECTION YEAR 2021

OAK STRUCTURE
AMERICAN WALNUT TAMBOUR SLIDING DOORS
AMERICAN WALNUT AND OAK DRAWERS WITH JAPANESE TAMO BOTTOM
GUAIAC WOOD DRAWER GUIDES
ILUMINATED LIQUOR CABINET WITH OCEAN BLACK STONE PANEL DETAIL
BRASS DRAWER HANDLES
PRODUCTION TIME 8-10 WEEKS
HANDCRAFTED IN POLAND