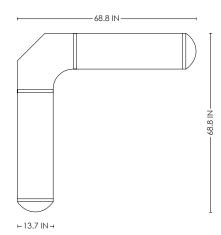

CUSTOM SIZE OR FINISH ON REQUEST

CHAMELEON CORNER BOOKCASE LOW

IN H 72 W 68.8 D 13.7 CM H 183 W 175 D 35

CHAMELEON CORNER BOOKCASE

IN H 95.2 W68.8 D 13.7 CM H 242 W 175 D 35