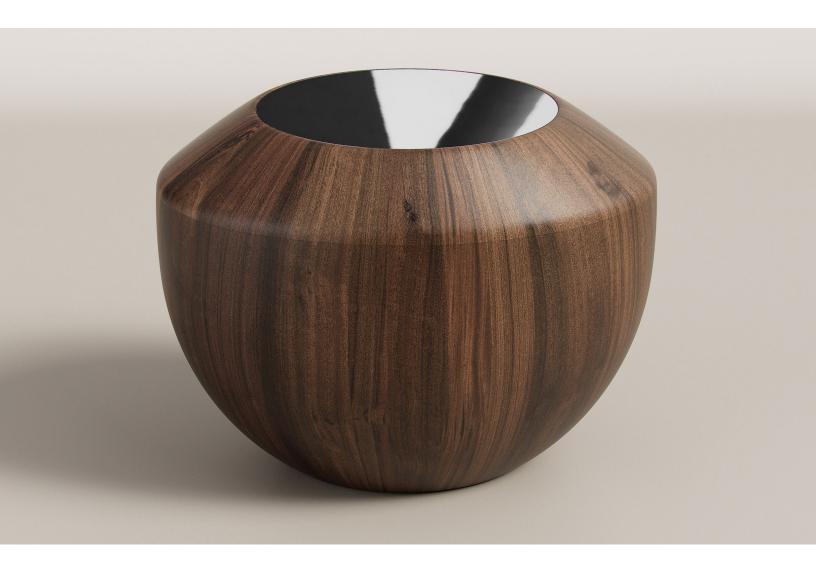

## **STUDIOTWENTYSEVEN**

ETERNEL SANS TEMPS SIDE TABLE BY **VERENA BRAUSCH** LIMITED EDITION 12 SIGNED, SERIAL NUMBER AND CERTIFICATE OF AUTHENTICITY ETERNEL SANS TEMPS COLLECTION YEAR 2023

BLUE SODALITE MARBLE, GRAY CARNICO MARBLE, WHITE ARABESCATO MARBLE, ALBANIA ROSSO MARBLE WITH STAINLESS STEEL TOP DETAIL OR OILED WALNUT WITH STAINLESS STEEL TOP DETAIL PRODUCTION TIME 14-16 WEEKS MADE IN FRANCE BY ATELIERS SAINT-JACQUES

IN H 17.7 W 23.2 D 18.5 CM H 45 W 59 D 47