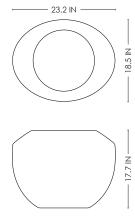

## **STUDIOTWENTYSEVEN**



ETERNEL SANS TEMPS SIDE TABLE BY **VERENA BRAUSCH** LIMITED EDITION 12 SIGNED, SERIAL NUMBER AND CERTIFICATE OF AUTHENTICITY ETERNEL SANS TEMPS COLLECTION YEAR 2023

BLUE SODALITE MARBLE, GRAY CARNICO MARBLE, WHITE ARABESCATO MARBLE, ALBANIA ROSSO MARBLE WITH STAINLESS STEEL TOP DETAIL OR OILED WALNUT WITH STAINLESS STEEL TOP DETAIL PRODUCTION TIME 14-16 WEEKS MADE IN FRANCE BY ATELIERS SAINT-JACQUES

IN H 17.7 W 23.2 D 18.5 CM H 45 W 59 D 47

## STUDIOTWENTYSEVEN









GRAY CARNICO MARBLE



WHITE ARABESCATO MARBLE



ALBANIA ROSSO & STEEL MARBLE & METAL



WALNUT & STEEL WOOD & METAL