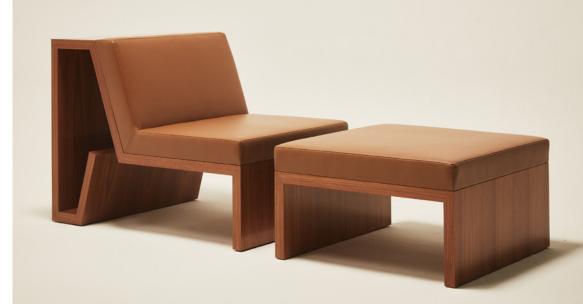

## STUDIOTWENTYSEVEN

CONTINUOUS CHAIR BY **FABIANA MACHADO** NUMBERED EDITION SIGNED, SERIAL NUMBER AND CERTIFICATE OF AUTHENTICITY CONTINUOUS COLLECTION YEAR 2023

UPHOLSTERED IN CARESSA FULL GRAIN OR ALLURA NUBUCK LEATHER HAND-APPLIED FRENCH WALNUT, EAST INDIAN ROSEWOOD, FLATCUT WALNUT, MACASSAR EBONY OR SUGAR PALMWOOD VENEER BASE PRODUCTION TIME 12-14 WEEKS MADE IN AMERICA

IN H 28 W 27 D 37.5 SH 15 CM H 71.2 W 68.6 D 95.3 SH 38