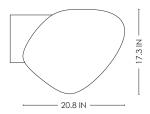

IN H 19.6 W 23.6 D 17.3 CM H 50 W 60 D 44

NEW YORK MIAMI LONDON BY APPOINTMENT ONLY ENQUIRE@STUDIOTWENTYSEVEN.COM WWW.STUDIOTWENTYSEVEN.COM