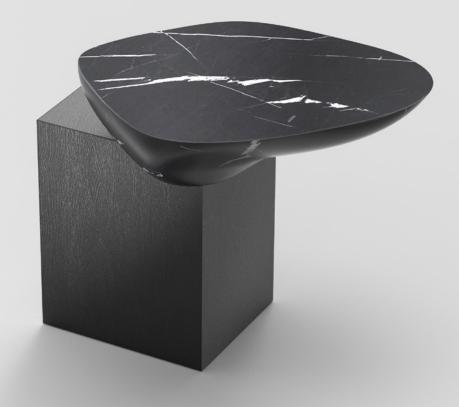

## STUDIOTWENTYSEVEN

ORIGINS SIDE TABLE BY **JIMMY DELATOUR** LIMITED EDITION 12 SIGNED, SERIAL NUMBER AND CERTIFICATE OF AUTHENTICITY ORIGINS COLLECTION YEAR 2023

BLACK MOON MARBLE OR TRAVERTINE TOP BRUSHED MATTE BLACK, DARK BROWN OR WHITEWASHED TIMBER BASE PRODUCTION TIME 18-20 WEEKS MADE IN AUSTRALIA