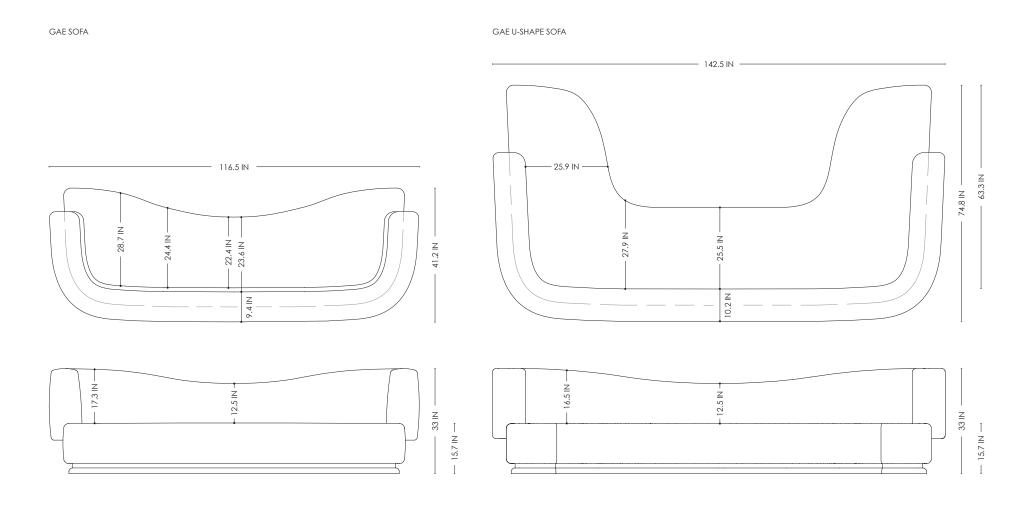

GAE SOFA

IN H 33 W 116.5 D 42.1 SH 15.7 CM H 84 W 296 D 107 SH 40

GAE U-SHAPE SOFA

IN H 33 W 142.5 D 74.8 SH 15.7 CM H 84 W 362 D 190 SH 40

GAE DOUBLE L-SHAPE SOFA

IN H 33 W 100 D 64.5 SH 15.7 CM H 84 W 254 D 164 SH 40