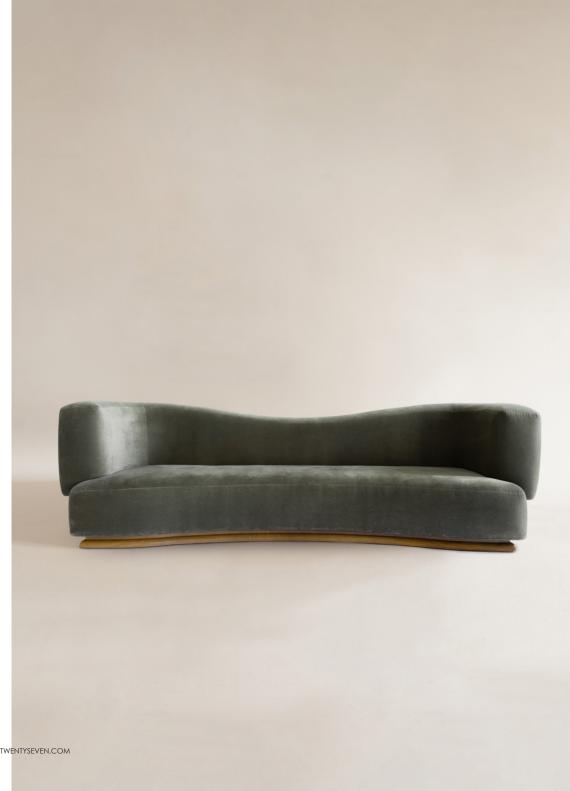

## **STUDIOTWENTYSEVEN**

GAE SOFA BY **SANDRA BENHAMOU** EXCLUSIVELY FOR STUDIOTWENTYSEVEN NUMBERED EDITION SIGNED, SERIAL NUMBER AND CERTIFICATE OF AUTHENTICITY L'APPUNTAMENTO COLLECTION YEAR 2022

UPHOLSTERED IN VLADIMIRO VELVET BY DEDAR, SNUG BY HARWOOD HOUSE OR MARCI VELVET BY YARN COLLECTIVE BROWN STAINED OAK BASE PRODUCTION TIME 10-12 WEEKS MADE IN FRANCE

GAE SOFA

IN H 33 W 116.5 D 42.1 SH 15.7 CM H 84 W 296 D 107 SH 40

GAE U-SHAPE SOFA

IN H 33 W 142.5 D 74.8 SH 15.7 CM H 84 W 362 D 190 SH 40

GAE DOUBLE L-SHAPE SOFA

IN H 33 W 100 D 64.5 SH 15.7 CM H 84 W 254 D 164 SH 40