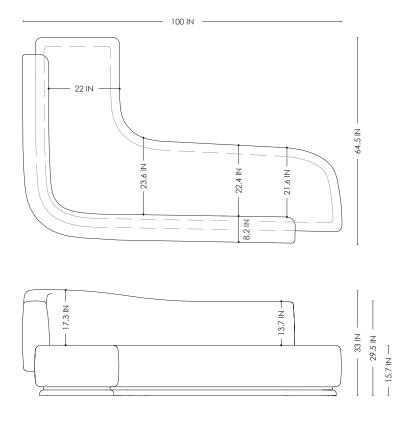

GAE SOFA

IN H 33 W 116.5 D 42.1 SH 15.7 CM H 84 W 296 D 107 SH 40

GAE U-SHAPE SOFA

IN H 33 W 142.5 D 74.8 SH 15.7 CM H 84 W 362 D 190 SH 40

GAE DOUBLE L-SHAPE SOFA

IN H 33 W 100 D 64.5 SH 15.7 CM H 84 W 254 D 164 SH 40

## STUDIOTWENTYSEVEN

GAE DOUBLE L-SHAPE SOFA