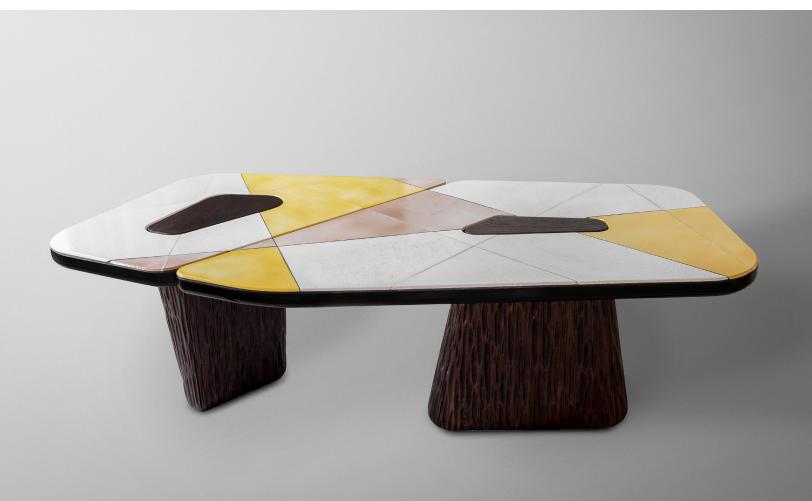

## STUDIOTWENTYSEVEN

ASTHILA TABLE BY **ANTONIN HAUTEFORT & IGNATIO TENGGARA** EXCLUSIVELY FOR STUDIOTWENTYSEVEN NUMBERED EDITION SIGNED, SERIAL NUMBER AND CERTIFICATE OF AUTHENTICITY ATELIER PENDHAPA YEAR 2023

RAKU YAKI CERAMIC TILE TABLE TOP TEXTURED OR SMOOTH WHITE-WASHED, NATURAL, DARK, WALNUT, BROWN, ASH BROWN OR BLACK OAK BASE LACQUERED EDGE AND UNDERSIDE DETAILS PRODUCTION TIME 30-32 WEEKS MADE IN FRANCE

ASTHILA TABLE 245

IN H 29.1 W 96.4 D 43.3 CM H 74 W 245 D 110

ASTHILA TABLE 300

IN H 29.1 W 118.1 D 47.2 CM H 74 W 300 D 120