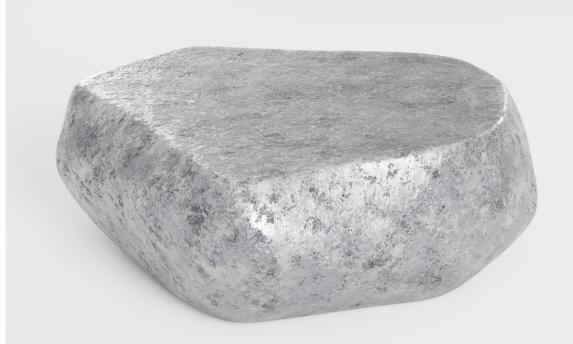

## STUDIOTWENTYSEVEN

NOMAD COFFEE TABLE BY **SEBASTIEN DURELLI** LIMITED EDITION 12 SIGNED, SERIAL NUMBER AND CERTIFICATE OF AUTHENTICITY YEAR 2023

BRECCIA AURORA, VERDE GUATEMALA, NERO PAGODA, PORT SAINT LAURENT, SILVER WAVE, NOISETTE FLEURY, ARABESCATO ROSSO OROBICO MARBLE, PIETRA LAVICA, CAST BRONZE OR ALUMINUM LEAD TIME 6-8 WEEKS MADE IN ITALY

IN H 13.3 W 36.6 D 35.4 CM H 34 W 93 D 90