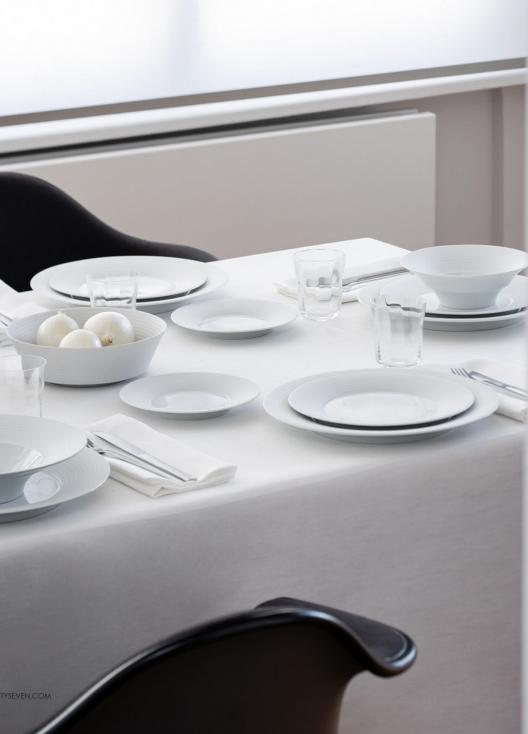

## STUDIOTWENTYSEVEN

DINING COLLECTION BY **STEFANIE HERING** ART COLLECTORS PENTHOUSE COLLECTION

WHITE PORCELAIN PRODUCTION TIME 6-8 WEEKS MADE IN GERMANY

PULSE DINNER PLATE

IN H 1.1 Ø 11.4 CM H 2.8 Ø 29

PULSE LARGE COUPE PLATE

IN H 1.8 Ø 12.2 CM H 4.5 Ø 31

PULSE DEEP PLATE

IN H 2.4 Ø 9.8 CM H 6 Ø 25

PULSE BREAD PLATE

IN H 0.8 Ø 7.1 CM H 2 Ø 18

CUTLERY REST

IN H 0.6 W 1.9 D 1.4 CM H 1.5 W 4.8 D 3.6

## STUDIOTWENTYSEVEN

PULSE DINNER PLATE PORCELAIN

PULSE LARGE COUPE PLATE PORCELAIN

PULSE BREAD PLATE PORCELAIN

CUTLERY REST PORCELAIN