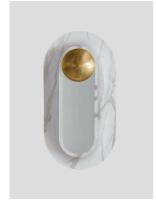

## STUDIOTWENTYSEVEN

PFAFFIKON SCONCE BY **JAN GARNCAREK** EXCLUSIVELY FOR STUDIOTWENTYSEVEN NUMBERED EDITION SIGNED, SERIAL NUMBER AND CERTIFICATE OF AUTHENTICITY YEAR 2023

OPAL GLASS SHADE TRAVERTINO ROSSO, CARRARA MARBLE, CALACAITA MARBLE OR TRAVERTINE STRUCTURE BRASS SPHERE DETAIL LED 2W 12V 110/240V 2700K DIMMABLE PRODUCTION TIME 10-12 WEEKS MADE IN POLAND

IN H 18.1 W 9.8 D 4.7 CM H 46 W 25 D 12

CUSTOM SIZE OR FINISH ON REQUEST

| 6 525 USD<br>6 950 USD<br>7 150 USD |
|-------------------------------------|
| 7 350 USD                           |
|                                     |

## STUDIOTWENTYSEVEN

**TRAVERTINE** LIMESTONE

CALACATTA MARBLE

TRAVERTINO ROSSO LIMESTONE

CARRARA MARBLE