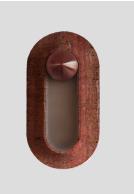

## STUDIOTWENTYSEVEN

PFAFFIKON SCONCE BY **JAN GARNCAREK** EXCLUSIVELY FOR STUDIOTWENTYSEVEN NUMBERED EDITION SIGNED, SERIAL NUMBER AND CERTIFICATE OF AUTHENTICITY YEAR 2023

OPAL GLASS SHADE TRAVERTINO ROSSO, CARRARA MARBLE, CALACAITA MARBLE OR TRAVERTINE STRUCTURE BRASS SPHERE DETAIL LED 2W 12V 110/240V 2700K DIMMABLE PRODUCTION TIME 10-12 WEEKS MADE IN POLAND

IN H 18.1 W 9.8 D 4.7 CM H 46 W 25 D 12

CUSTOM SIZE OR FINISH ON REQUEST

| 6 525 USD<br>6 950 USD<br>7 150 USD |
|-------------------------------------|
| 7 350 USD                           |
|                                     |

## STUDIOTWENTYSEVEN

**TRAVERTINE** LIMESTONE

CALACATTA MARBLE

TRAVERTINO ROSSO LIMESTONE

CARRARA MARBLE