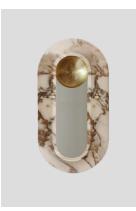

## STUDIOTWENTYSEVEN

PFAFFIKON SCONCE BY **JAN GARNCAREK** EXCLUSIVELY FOR STUDIOTWENTYSEVEN NUMBERED EDITION SIGNED, SERIAL NUMBER AND CERTIFICATE OF AUTHENTICITY YEAR 2023

OPAL GLASS SHADE TRAVERTINO ROSSO, CARRARA MARBLE, CALACAITA MARBLE OR TRAVERTINE STRUCTURE BRASS SPHERE DETAIL LED 2W 12V 110/240V 2700K DIMMABLE PRODUCTION TIME 10-12 WEEKS MADE IN POLAND

IN H 18.1 W 9.8 D 4.7 CM H 46 W 25 D 12

CUSTOM SIZE OR FINISH ON REQUEST

| 6 525 USD<br>6 950 USD<br>7 150 USD |
|-------------------------------------|
| 7 350 USD                           |
|                                     |

## STUDIOTWENTYSEVEN

**TRAVERTINE** LIMESTONE

CALACATTA MARBLE

TRAVERTINO ROSSO LIMESTONE

CARRARA MARBLE