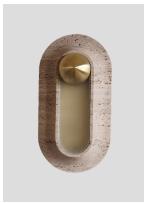

## STUDIOTWENTYSEVEN

PFAFFIKON SCONCE BY **JAN GARNCAREK** EXCLUSIVELY FOR STUDIOTWENTYSEVEN NUMBERED EDITION SIGNED, SERIAL NUMBER AND CERTIFICATE OF AUTHENTICITY YEAR 2023

OPAL GLASS SHADE TRAVERTINO ROSSO, CARRARA MARBLE, CALACAITA MARBLE OR TRAVERTINE STRUCTURE BRASS SPHERE DETAIL LED 2W 12V 110/240V 2700K DIMMABLE PRODUCTION TIME 10-12 WEEKS MADE IN POLAND

IN H 18.1 W 9.8 D 4.7 CM H 46 W 25 D 12

CUSTOM SIZE OR FINISH ON REQUEST

| 6 525 USD<br>6 950 USD<br>7 150 USD |
|-------------------------------------|
| 7 350 USD                           |
|                                     |

## STUDIOTWENTYSEVEN

**TRAVERTINE** LIMESTONE

CALACATTA MARBLE

TRAVERTINO ROSSO LIMESTONE

CARRARA MARBLE