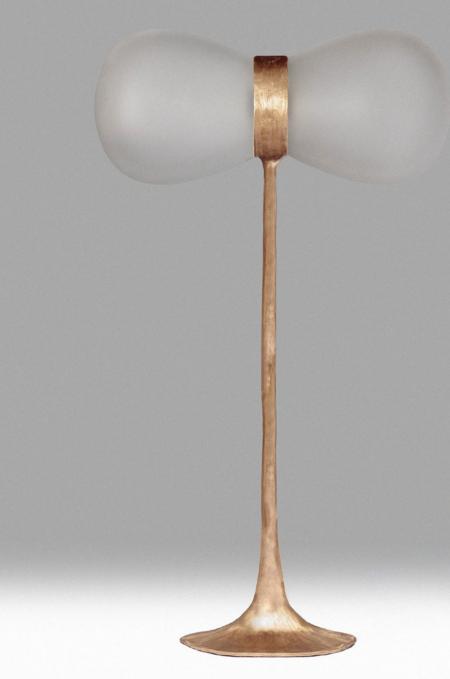

## **STUDIOTWENTYSEVEN**

CURUMIN FLOOR LAMP BY **CLÉMENT THEVENOT** EXCLUSIVELY FOR STUDIOTWENTYSEVEN LIMITED EDITION 8+4 AP SIGNED, SERIAL NUMBER AND CERTIFICATE OF AUTHENTICITY ARCHIPEL COLLECTION YEAR 2024

MATTE SANDBLASTED, WHITE OPALINE OR WHITE PATTERNED GLASS BLOWN SHADES RAW AND POLISHED, NICKEL, ANTIQUE PATINATED OR BLACK PATINATED TEXTURED BRONZE STRUCTURE 24V STRIP LED 2200 OR 110V 2700K, 3000K OR 4000K PRODUCTION TIME 18-20 WEEKS MADE IN FRANCE

IN H 75.1 W 43.6 D 23.7 CM H 190.9 W 110.8 D 60.3