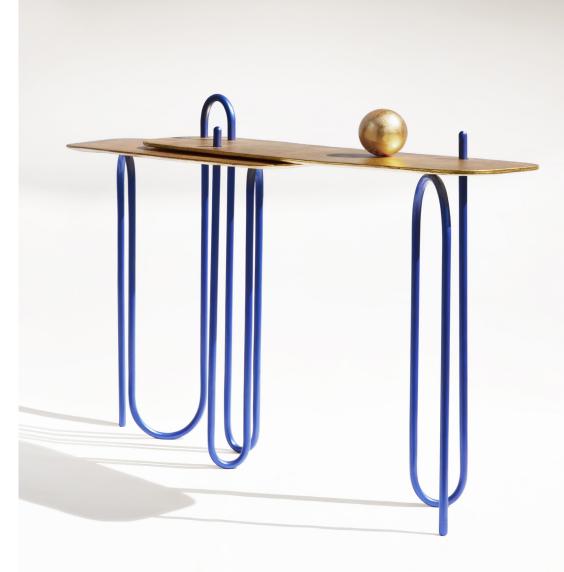

## **STUDIOTWENTYSEVEN**

HÉRACLÉE CONSOLE BY **GIRODROUX & DELPY** EXCLUSIVELY FOR STUDIOTWENTYSEVEN LIMITED EDITION 8 SIGNED, SERIAL NUMBER AND CERTIFICATE OF AUTHENTICITY HÉRACLÉE COLLECTION YEAR 2022

POLISHED OR TEXTURED BRONZE TRAY HIGH-GLOSS MAJORELLE BLUE TINTED, HIGH-GLOSS COGNAC TINTED, MATTE CROSS BRUSHED NATURAL, BRONZE PATINATED, GUN METAL OR MOON TEXTURED CARBON TINTED BRASS LEGS POLISHED BRONZE SPHERE DETAIL PRODUCTION TIME 16-18 WEEKS MADE IN FRANCE

IN H 32.4 W 57 D 14.9 CM H 82.5 W 145 D 38

|                                              | POLISHED TRAY | TEXTURED TRAY |
|----------------------------------------------|---------------|---------------|
| NATURAL, BRONZE PATINATED OR GUN METAL BRASS | 44 300 USD    | 46 050 USD    |
| HIGH-GLOSS MAJORELLE OR COGNAC TINTED        | 48 425 USD    | 50 175 USD    |
| MOON TEXTURED CARBON TINTED BRASS            | 53 275 USD    | 55 000 USD    |