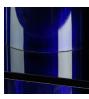

POLISHED OR TEXTURED BRONZE TRAY HIGH-GLOSS MAJORELLE BLUE TINTED, HIGH-GLOSS COGNAC TINTED, MATTE CROSS BRUSHED NATURAL, BRONZE PATINATED, GUN METAL OR MOON TEXTURED CARBON TINTED BRASS LEGS POLISHED BRONZE SPHERE DETAIL PRODUCTION TIME 16-18 WEEKS MADE IN FRANCE

## STUDIOTWENTYSEVEN

Polished Bronze **TEXTURED** BRONZE

COGNAC HIGH-GLOSS TINT

NATURAL BRASS

BRONZE PATINATED BRASS

MAJORELLE BLUE HIGH-GLOSS TINT

NEW YORK MIAMI LONDON

GUN METAL BRASS