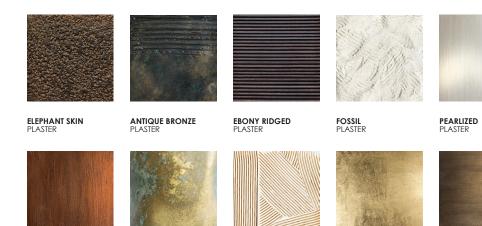

ELEPHANT SKIN, ANTIQUE BRONZE, EBONY RIDGED, FOSSIL, PEARLIZED, SIENNE SOIL, OXIDIZED GOLD, HATCHED, 24 K GOLD LEAF AND GOLD WAXED PATINATED PLASTER PRODUCTION TIME 16-18 WEEKS MADE IN FRANCE

HOMÈRE TOTEM

## **STUDIOTWENTYSEVEN**

HATCHED PLASTER

OXIDIZED GOLD PLASTER

SIENNE SOIL PLASTER 24K GOLD LEAF PLASTER

GOLD WAXED PLASTER