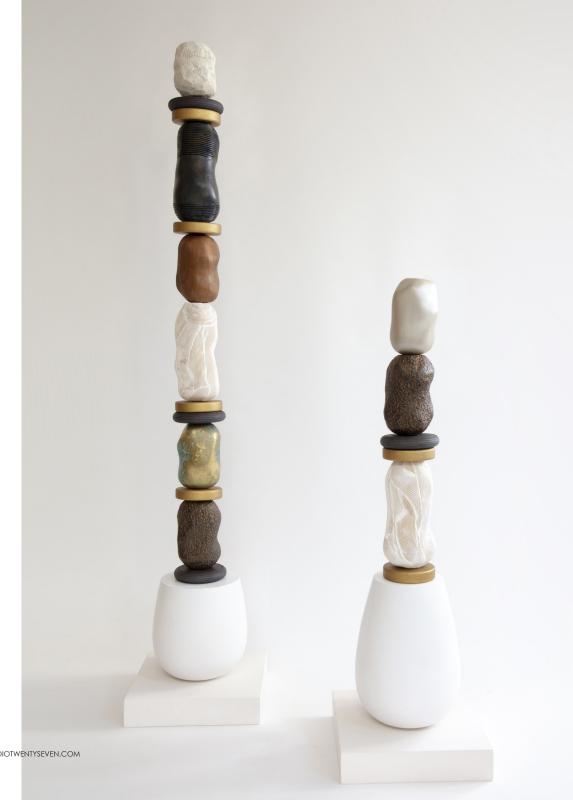

## **STUDIOTWENTYSEVEN**

HORACE & HOMÈRE TOTEMS BY **GIRODROUX** & **DELPY** EXCLUSIVELY FOR STUDIOTWENTYSEVEN LIMITED EDITION 12 SIGNED, SERIAL NUMBER AND CERTIFICATE OF AUTHENTICITY ANTIQUES STUDIO COLLECTION YEAR 2023

ELEPHANT SKIN, ANTIQUE BRONZE, EBONY RIDGED, FOSSIL, PEARLIZED, SIENNE SOIL, OXIDIZED GOLD, HATCHED, 24 K GOLD LEAF AND GOLD WAXED PATINATED PLASTER PRODUCTION TIME 16-18 WEEKS MADE IN FRANCE

HOMÈRE TOTEM

IN H 55.1 Ø 15.7 CM H 140 Ø 40

HORACE TOTEM

IN H 78.7 Ø 15.7 CM H 200 Ø 40