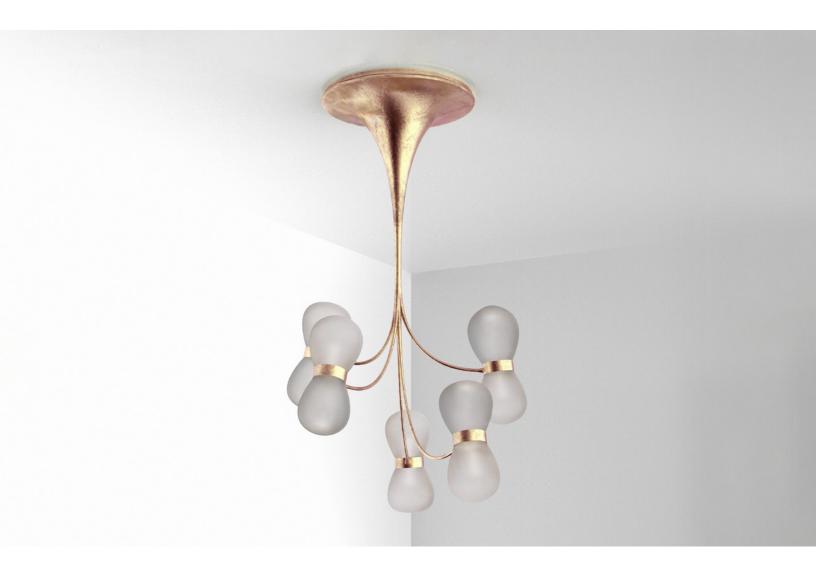

## **STUDIOTWENTYSEVEN**

LAMENTO CHANDELIER BY **CLÉMENT THEVENOT** EXCLUSIVELY FOR STUDIOTWENTYSEVEN LIMITED EDITION 8+4 AP SIGNED, SERIAL NUMBER AND CERTIFICATE OF AUTHENTICITY ARCHIPEL COLLECTION YEAR 2024

MATTE SANDBLASTED, WHITE OPALINE
OR WHITE PATTERNED GLASS BLOWN SHADES
RAW AND POLISHED, NICKEL, ANTIQUE PATINATED OR
BLACK PATINATED TEXTURED BRONZE STRUCTURE
24V STRIP LED
220V OR 110V
2700K, 300K OR 4000K
PRODUCTION TIME 20-22 WEEKS
MADE IN FRANCE

IN H 79.5 Ø 59.9 CM H 202.1 Ø 152.3