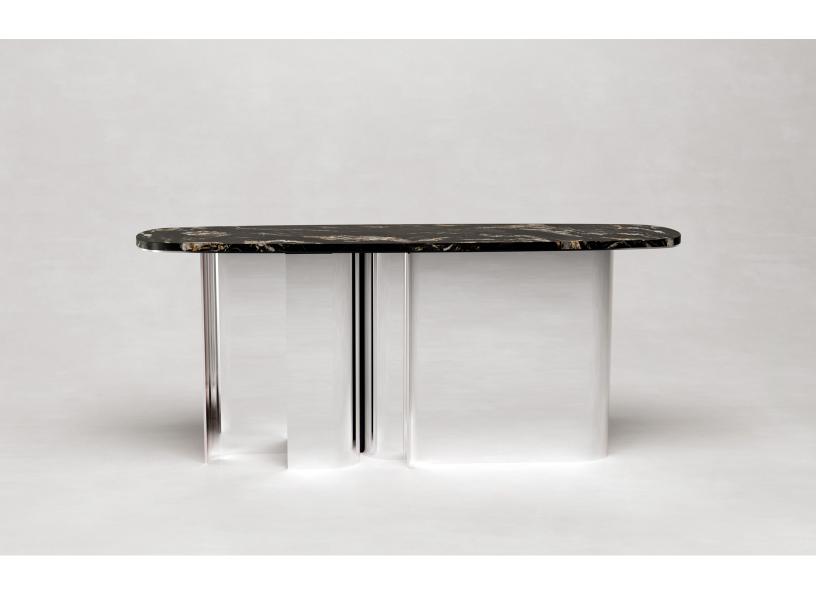

## **STUDIOTWENTYSEVEN**

SIRTE CONSOLE BY **ANDREA BONINI**LIMITED EDITION 100
SIGNED, SERIAL NUMBER AND CERTIFICATE OF AUTHENTICITY
YEAR 2024

HONED CALACATTA MARBLE, PALISSANDRO TIGRATO MARBLE, TROPICAL STORM MARBLE, VERDE ST. DENIS MARBLE OR TRAVERTINE TOP POLISHED STEEL, POLISHED BLACK NICKEL, POLISHED CHAMPAGNE GOLD, POLISHED BLACK "STAGNO", BRUSHED STEEL, BRUSHED CHAMPAGNE GOLD OR BRUSHED BLACK NICKEL BASSE PRODUCTION TIME 12-14 WEEKS MADE IN ITALY

IN H 35.4 W 78.7 D 19.7 CM H 90 W 200 D 50