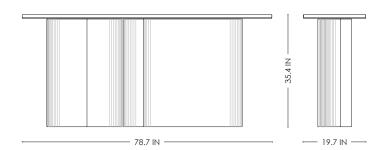

## **STUDIOTWENTYSEVEN**



SIRTE CONSOLE BY **ANDREA BONINI**LIMITED EDITION 100
SIGNED, SERIAL NUMBER AND CERTIFICATE OF AUTHENTICITY
YEAR 2024

HONED CALACATTA MARBLE, PALISSANDRO TIGRATO MARBLE, TROPICAL STORM MARBLE, VERDE ST. DENIS MARBLE OR TRAVERTINE TOP POLISHED STEEL, POLISHED BLACK NICKEL, POLISHED CHAMPAGNE GOLD, POLISHED BLACK "STAGNO", BRUSHED STEEL, BRUSHED CHAMPAGNE GOLD OR BRUSHED BLACK NICKEL BASSE PRODUCTION TIME 12-14 WEEKS MADE IN ITALY

IN H 35.4 W 78.7 D 19.7 CM H 90 W 200 D 50

## **STUDIOTWENTYSEVEN**





POLISHED STEEL



POLISHED CHAMPAGNE GOLD



POLISHED BLACK NICKEL



POLISHED BLACK "STAGNO"



BRUSHED STEEL



BRUSHED CHAMPAGNE GOLD



BRUSHED BLACK NICKEL



CALACATTA MARBLE



TRAVERTINE LIMESTONE



PALISSANDRO TIGRATO MARBLE



TROPICAL STORM MARBLE



VERDE ST. DENIS MARBLE