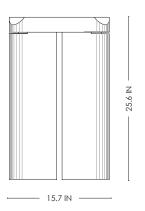

TENDER SIDE TABLE LOW

IN H 19.7 W 15.7 D 15.7 CM H 50 W 40 D 40

TENDER SIDE TABLE HIGH

IN H 25.6 W 15.7 D 15.7 CM H 65 W 40 D 40