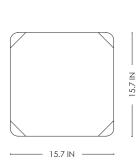

TENDER SIDE TABLE LOW

IN H 19.7 W 15.7 D 15.7 CM H 50 W 40 D 40

TENDER SIDE TABLE HIGH

IN H 25.6 W 15.7 D 15.7 CM H 65 W 40 D 40