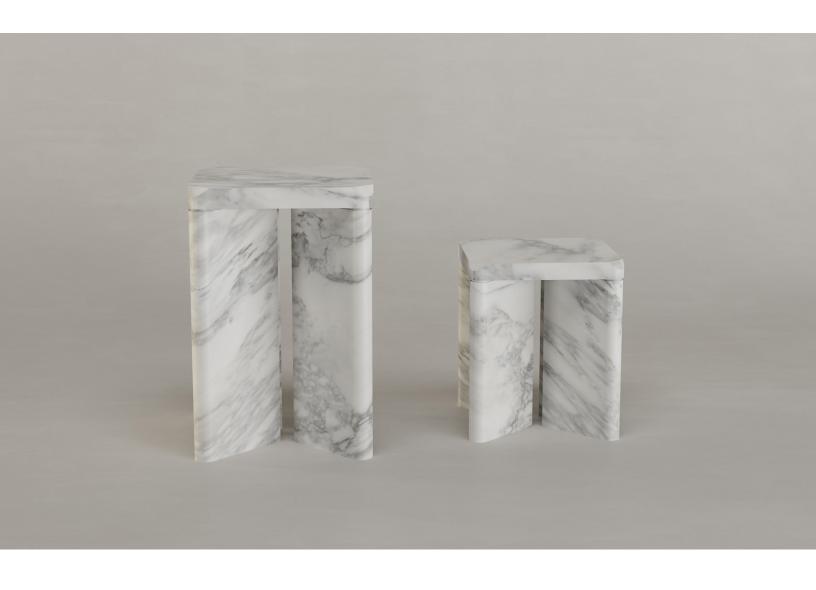

## **STUDIOTWENTYSEVEN**

TENDER SIDE TABLES BY **ANDREA BONINI**LIMITED EDITION 100
SIGNED, SERIAL NUMBER AND CERTIFICATE OF AUTHENTICITY
YEAR 2024

LIGHT OAK, PALISSANDRO WOOD, BLACK THERMAL OAK, AMERICAN WALNUT, HONED CALACATTA MARBLE, PALISSANDRO TIGRATO MARBLE, NERO MARQUINA MARBLE, VERDE ST. DENIS MARBLE OR TRAVERTINE PRODUCTION TIME 12-14 WEEKS MADE IN ITALY

TENDER SIDE TABLE LOW

IN H 19.7 W 15.7 D 15.7 CM H 50 W 40 D 40

TENDER SIDE TABLE HIGH

IN H 25.6 W 15.7 D 15.7 CM H 65 W 40 D 40