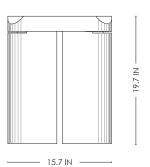

TENDER SIDE TABLE LOW

IN H 19.7 W 15.7 D 15.7 CM H 50 W 40 D 40

TENDER SIDE TABLE HIGH

IN H 25.6 W 15.7 D 15.7 CM H 65 W 40 D 40