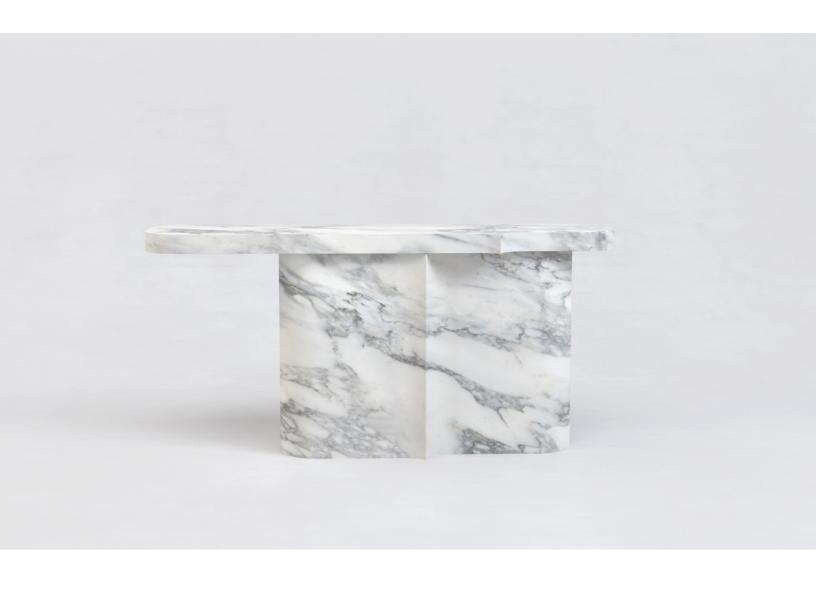

## **STUDIOTWENTYSEVEN**

TERRAFIRMA CONSOLE BY **ANDREA BONINI**LIMITED EDITION 100
SIGNED, SERIAL NUMBER AND CERTIFICATE OF AUTHENTICITY
YEAR 2024

POLISHED STEEL, POLISHED CHAMPAGNE GOLD, POLISHED BLACK NICKEL, HONED CALACATTA MARBLE, PALISSANDRO TIGRATO MARBLE, TROPICAL STORM MARBLE, VERDE ST. DENIS MARBLE OR TRAVERTINE PRODUCTION TIME 12-14 WEEKS MADE IN ITALY

IN H 35.4 W 72.8 D 18.4 CM H 90 W 185 D 46.7