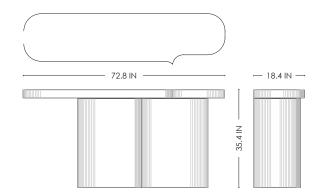

## **STUDIOTWENTYSEVEN**



TERRAFIRMA CONSOLE BY **ANDREA BONINI**LIMITED EDITION 100
SIGNED, SERIAL NUMBER AND CERTIFICATE OF AUTHENTICITY
YEAR 2024

POLISHED STEEL, POLISHED CHAMPAGNE GOLD, POLISHED BLACK NICKEL, HONED CALACATTA MARBLE, PALISSANDRO TIGRATO MARBLE, TROPICAL STORM MARBLE, VERDE ST. DENIS MARBLE OR TRAVERTINE PRODUCTION TIME 12-14 WEEKS MADE IN ITALY

IN H 35.4 W 72.8 D 18.4 CM H 90 W 185 D 46.7

## STUDIOTWENTYSEVEN





POLISHED STEEL METAL



POLISHED CHAMPAGNE GOLD



POLISHED BLACK NICKEL



CALACATTA MARBLE



TRAVERTINE LIMESTONE



PALISSANDRO TIGRATO MARBLE



TROPICAL STORM MARBLE



VERDE ST. DENIS MARBLE