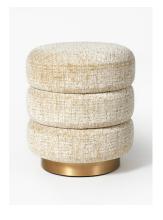

## STUDIOTWENTYSEVEN

SNOW VELVET WITH LIGHT OAK BASE

WHITE VELVET WITH BRUSHED BRASS BASE