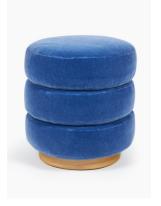

## BABYLONE OTTOMAN BY **LAURA GONZALEZ**

UPHOLSTERED IN FABRIC BY LAURA GONZALEZ BRUSHED BRASS OR LIGHT OAK BASE PRODUCTION TIME 12-14 WEEKS MADE IN FRANCE

IN H 18.5 Ø 16.5 CM H 47 Ø 42

## STUDIOTWENTYSEVEN

ALMOND
UPHOLSTERY & BRUSHED BRASS BASE

**ARLEQUIN**UPHOLSTERY & BRUSHED BRASS BASEE

CASHMERE
UPHOLSTERY & BRUSHED BRASS BASE

**DAKAR**UPHOLSTERY & LIGHT OAK BASE

FLAMINGO UPHOLSTERY & BRUSHED BRASS BASE