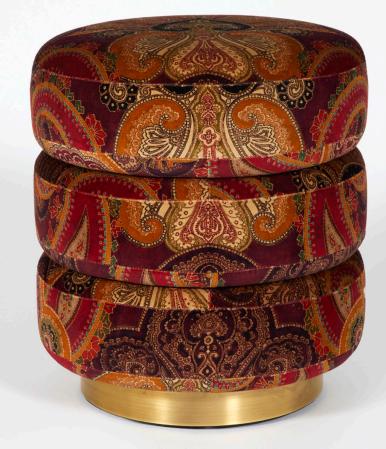

## BABYLONE OTTOMAN BY **LAURA GONZALEZ**

UPHOLSTERED IN FABRIC BY LAURA GONZALEZ BRUSHED BRASS OR LIGHT OAK BASE PRODUCTION TIME 12-14 WEEKS MADE IN FRANCE

IN H 18.5 Ø 16.5 CM H 47 Ø 42

## STUDIOTWENTYSEVEN

ALMOND
UPHOLSTERY & BRUSHED BRASS BASE

**ARLEQUIN**UPHOLSTERY & BRUSHED BRASS BASEE

CASHMERE
UPHOLSTERY & BRUSHED BRASS BASE

**DAKAR**UPHOLSTERY & LIGHT OAK BASE

FLAMINGO UPHOLSTERY & BRUSHED BRASS BASE