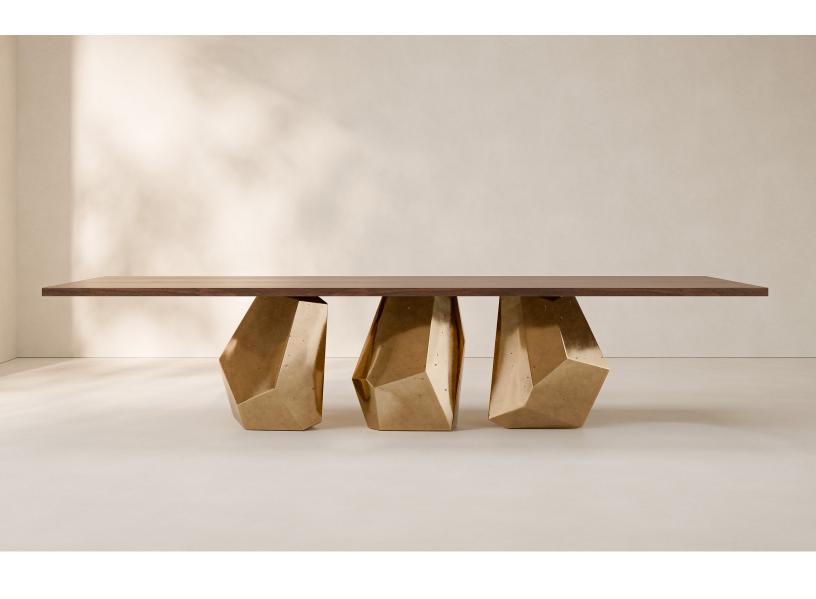

## **STUDIOTWENTYSEVEN**

AWAKENING 01 TABLE BY **SEBASTIEN DURELLI** EXCLUSIVELY FOR STUDIOTWENTYSEVEN LIMITED EDITION 8 SIGNED, SERIAL NUMBER AND CERTIFICATE OF AUTHENTICITY YEAR 2025

WALNUT TOP AND GOLDEN CAST BRONZE BASE, CARBON OAK TOP AND BLACK PATINATED CAST BRONZE BASE, WALNUT TOP AND TRAVERTINE BASE OR CARBON OAK TOP AND LAVA STONE BASE PRODUCTION TIME 12-14 WEEKS HANDCRAFTED IN ITALY

IN H 29.1 W 132 D 44 CM H 74 W 335.3 D 111.8