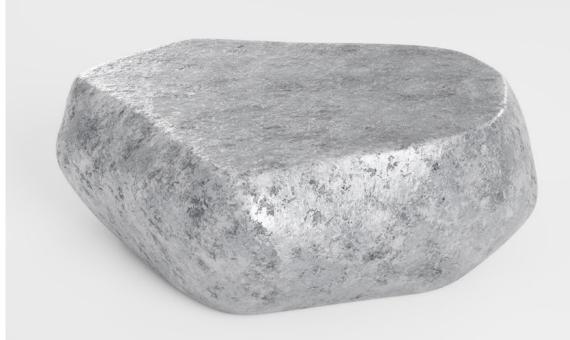

## STUDIOTWENTYSEVEN

NOMAD COFFEE TABLE BY **SEBASTIEN DURELLI** LIMITED EDITION 12 SIGNED, SERIAL NUMBER AND CERTIFICATE OF AUTHENTICITY YEAR 2023

BRECCIA AURORA, BRECCIA DAMASCATA, VERDE GUATEMALA, NERO PAGODA, PORT SAINT LAURENT, SILVER WAVE, NOISETTE FLEURY, ARABESCATO ROSSO OROBICO MARBLE, LAVA STONE, CAST BRONZE, CAST PATINA BRONZE OR ALUMINUM LEAD TIME 6-8 WEEKS HANDCRAFTED IN ITALY

IN H 13.3 W 36.6 D 35.4 CM H 34 W 93 D 90